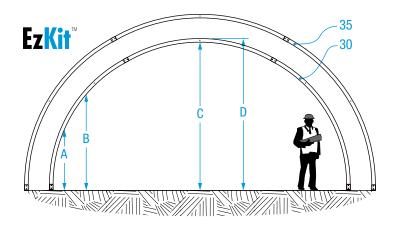

### Simple arch diameter: 3-9/16"

| EzKit™            |            |            |  |
|-------------------|------------|------------|--|
| Width             | 30'        | 35'        |  |
| Available lengths | 40' or 64' | 40' or 64' |  |
| Spacing of arches | Every 4'   | Every 4'   |  |
| A (2')            | 7'7"       | 7'6"       |  |
| B (4')            | 10'3"      | 10'5"      |  |
| С                 | 14'11"     | 16'8"      |  |
| D                 | 15'2"      | 16'11"     |  |