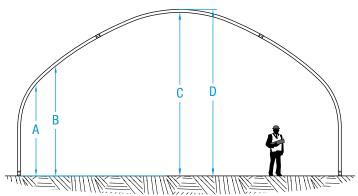

#### Double arch diameter: 30"

| XXP profile |       |        |       |       |
|-------------|-------|--------|-------|-------|
|             | 60'   | 70'    | 80'   | 90'   |
| A (2')      | 17'1" | 17'1"  | 17'1" | 17'1" |
| B (4')      | 20'3" | 20'3"  | 20'3" | 20'3" |
| С           | 32'9" | 34'5"  | 36'0" | 37'8" |
| D           | 35'3" | 36'11" | 38'6" | 40'2" |

**XP** profile

11'9"

14'8"

28'5"

30'11"

80'

11'9"

14'8"

30'0"

32'6"

90'

11'9"

14'8"

31'8"

34'2"

100'

11'9"

14'8"

36'0"

38'6"

60'

11'9"

14'8"

26'9"

29'3"

### Double arch diameter: 33"

| 100 series |        |       |       |       |
|------------|--------|-------|-------|-------|
|            | 100'   | 125'  | 140'  | 160'  |
| A (2')     | 13'9"  | 13'9" | 13'9" | 13'8' |
| B (4')     | 17'6"  | 17'6" | 17'6" | 17'5" |
| С          | 46'11" | 50'0" | 51'8" | 53'1" |
| D          | 50'6"  | 54'7" | 56'2" | 57'7" |