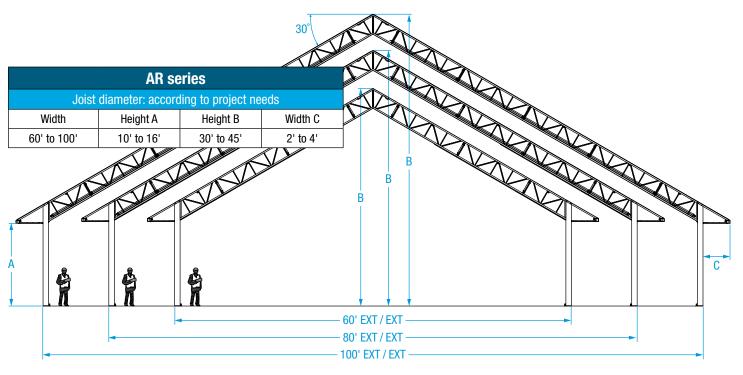

The AR series' tailor-made engineering meets very specific industrial, commercial and agricultural requirements.

Our specialized engineers develop a customized structure for projects of every size. These permanent buildings bring together the innovative MegaDome® design and all the benefits of conventional buildings.