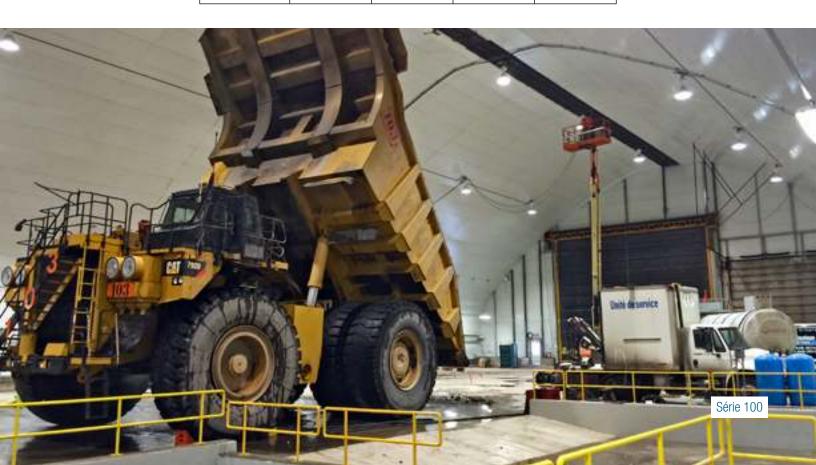

### Double arch diameter: 33"

| 100 series |        |       |       |       |
|------------|--------|-------|-------|-------|
|            | 100'   | 125'  | 140'  | 160'  |
| A (2')     | 13'9"  | 13'9" | 13'9" | 13'8' |
| B (4')     | 17'6"  | 17'6" | 17'6" | 17'5" |
| С          | 46'11" | 50'0" | 51'8" | 53'1" |
| D          | 50'6"  | 54'7" | 56'2" | 57'7" |