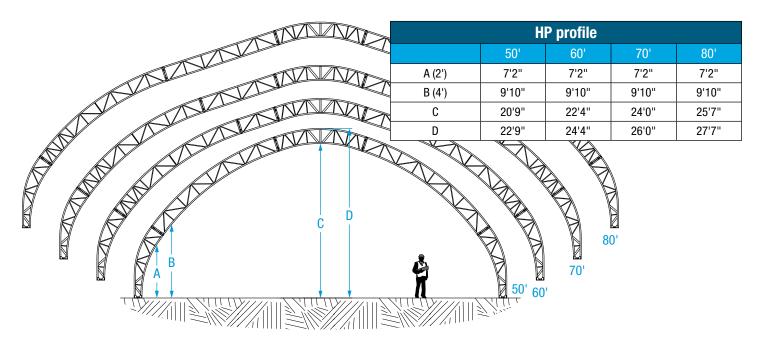

**XP** profile

11'9"

14'8"

28'5"

30'11"

80'

11'9"

14'8"

30'0"

32'6"

90'

11'9"

14'8"

31'8"

34'2"

100'

11'9"

14'8"

36'0"

38'6"

60'

11'9"

14'8"

26'9"

29'3"