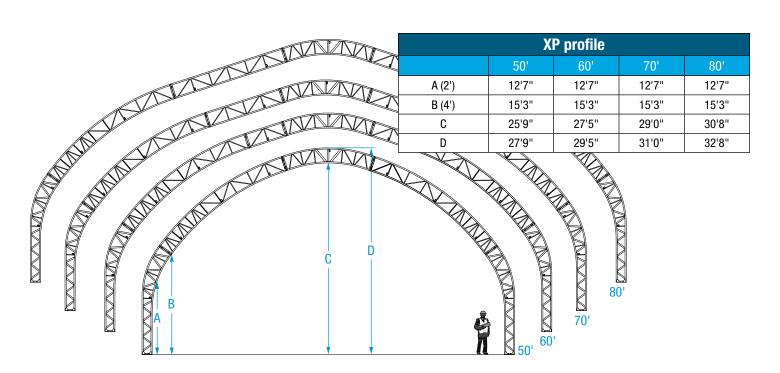

**XP** profile

11'9"

14'8"

28'5"

30'11"

80'

11'9"

14'8"

30'0"

32'6"

90'

11'9"

14'8"

31'8"

34'2"

100'

11'9"

14'8"

36'0"

38'6"

60'

11'9"

14'8"

26'9"

29'3"