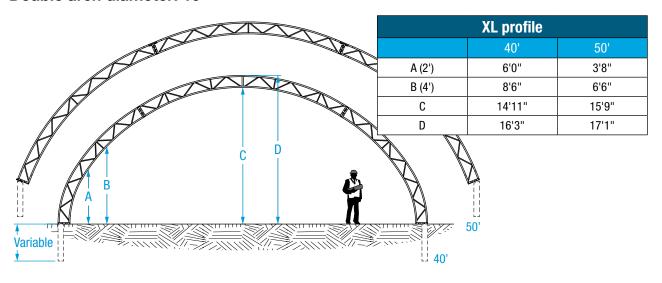

#### Double arch diameter: 30"

| XXP profile |       |        |       |       |
|-------------|-------|--------|-------|-------|
|             | 60'   | 70'    | 80'   | 90'   |
| A (2')      | 17'1" | 17'1"  | 17'1" | 17'1" |
| B (4')      | 20'3" | 20'3"  | 20'3" | 20'3" |
| С           | 32'9" | 34'5"  | 36'0" | 37'8" |
| D           | 35'3" | 36'11" | 38'6" | 40'2" |