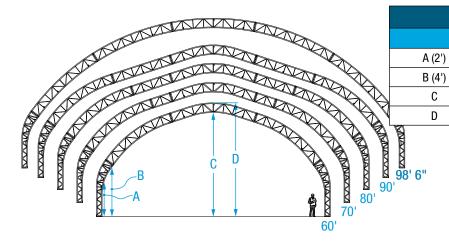

### Double arch diameter: 33"

| 100 series |        |       |       |       |
|------------|--------|-------|-------|-------|
|            | 100'   | 125'  | 140'  | 160'  |
| A (2')     | 13'9"  | 13'9" | 13'9" | 13'8' |
| B (4')     | 17'6"  | 17'6" | 17'6" | 17'5" |
| С          | 46'11" | 50'0" | 51'8" | 53'1" |
| D          | 50'6"  | 54'7" | 56'2" | 57'7" |