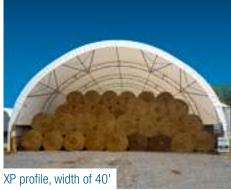

The DB series' modular buildings meet the specific needs of industrial, municipal and agricultural projects, with a double arch structure that provides a durable and economical solution.