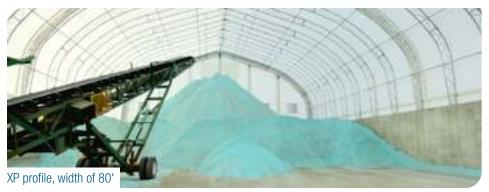

#### Double arch diameter: 30"

| XXP profile |       |        |       |       |
|-------------|-------|--------|-------|-------|
|             | 60'   | 70'    | 80'   | 90'   |
| A (2')      | 17'1" | 17'1"  | 17'1" | 17'1" |
| B (4')      | 20'3" | 20'3"  | 20'3" | 20'3" |
| С           | 32'9" | 34'5"  | 36'0" | 37'8" |
| D           | 35'3" | 36'11" | 38'6" | 40'2" |