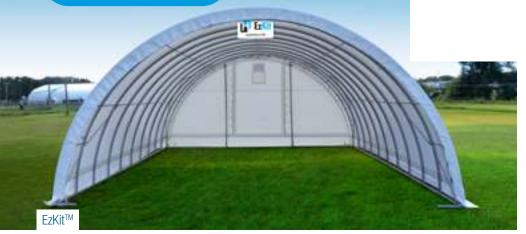

After-sale service

The temporary EZ series features two models adapted to occasional needs, both with quick and easy installation. The galvanized structure offers security and durability.

### Simple arch diameter: 3-9/16"

| EzKit™            |            |            |  |
|-------------------|------------|------------|--|
| Width             | 30'        | 35'        |  |
| Available lengths | 40' or 64' | 40' or 64' |  |
| Spacing of arches | Every 4'   | Every 4'   |  |
| A (2')            | 7'7"       | 7'6"       |  |
| B (4')            | 10'3"      | 10'5"      |  |
| С                 | 14'11"     | 16'8"      |  |
| D                 | 15'2"      | 16'11"     |  |