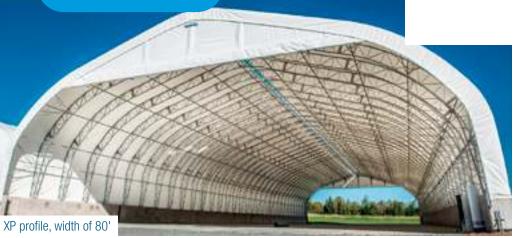

The DB series' modular buildings meet the specific needs of industrial, municipal and agricultural projects, with a double arch structure that provides a durable and economical solution.