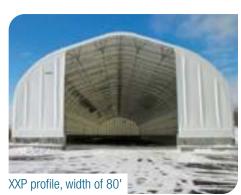

#### Double arch diameter: 30"

| XXP profile |       |        |       |       |
|-------------|-------|--------|-------|-------|
|             | 60'   | 70'    | 80'   | 90'   |
| A (2')      | 17'1" | 17'1"  | 17'1" | 17'1" |
| B (4')      | 20'3" | 20'3"  | 20'3" | 20'3" |
| С           | 32'9" | 34'5"  | 36'0" | 37'8" |
| D           | 35'3" | 36'11" | 38'6" | 40'2" |