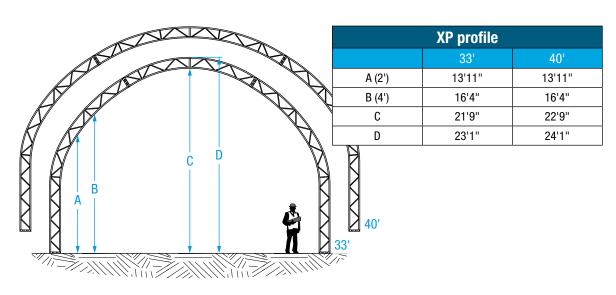

#### Double arch diameter: 30"

| XXP profile |       |        |       |       |
|-------------|-------|--------|-------|-------|
|             | 60'   | 70'    | 80'   | 90'   |
| A (2')      | 17'1" | 17'1"  | 17'1" | 17'1" |
| B (4')      | 20'3" | 20'3"  | 20'3" | 20'3" |
| С           | 32'9" | 34'5"  | 36'0" | 37'8" |
| D           | 35'3" | 36'11" | 38'6" | 40'2" |