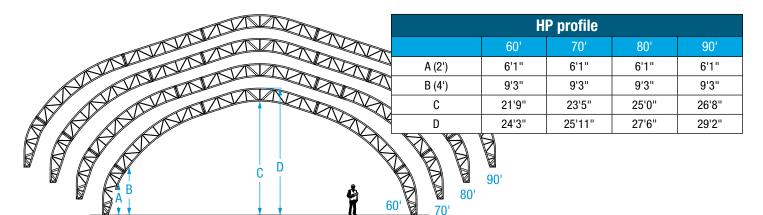

The DB series' modular buildings meet the specific needs of industrial, municipal and agricultural projects, with a double arch structure that provides a durable and economical solution.