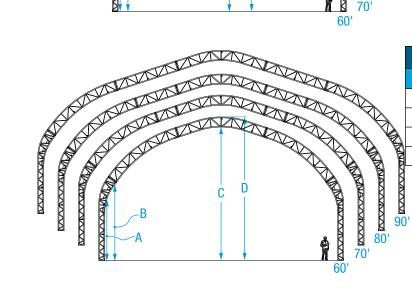

#### Double arch diameter: 30"

| XXP profile |       |        |       |       |
|-------------|-------|--------|-------|-------|
|             | 60'   | 70'    | 80'   | 90'   |
| A (2')      | 17'1" | 17'1"  | 17'1" | 17'1" |
| B (4')      | 20'3" | 20'3"  | 20'3" | 20'3" |
| С           | 32'9" | 34'5"  | 36'0" | 37'8" |
| D           | 35'3" | 36'11" | 38'6" | 40'2" |