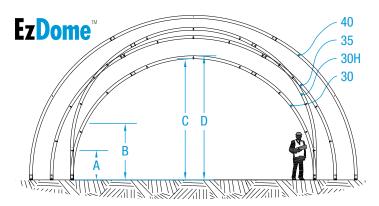

### Simple arch diameter: 4-5/16"

| EzDome™ |       |       |       |       |
|---------|-------|-------|-------|-------|
| Width   | 30'   | 30H   | 35'   | 40'   |
| A (2')  | 7'9"  | 11'2" | 8'5"  | 9'0"  |
| B (4')  | 10'3" | 13'9" | 11'3" | 12'2" |
| С       | 14'9" | 18'3" | 17'3" | 19'8" |
| D       | 15'2" | 18'7" | 17'8" | 20'1" |

| EzDome™ 40 gothic |       |  |
|-------------------|-------|--|
| Width             | 40'   |  |
| A (2')            | 11'5" |  |
| B (4')            | 13'3" |  |
| С                 | 20'2" |  |
| D                 | 20'7" |  |