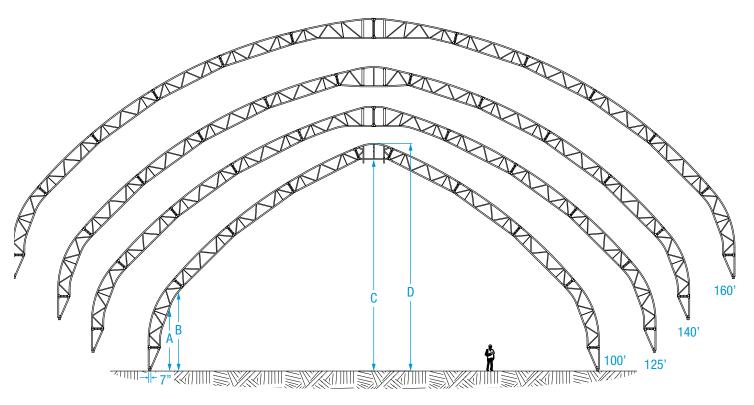

### Simple arch diameter: 3-9/16"

| EzKit™            |            |            |  |
|-------------------|------------|------------|--|
| Width             | 30'        | 35'        |  |
| Available lengths | 40' or 64' | 40' or 64' |  |
| Spacing of arches | Every 4'   | Every 4'   |  |
| A (2')            | 7'7"       | 7'6"       |  |
| B (4')            | 10'3"      | 10'5"      |  |
| С                 | 14'11"     | 16'8"      |  |
| D                 | 15'2"      | 16'11"     |  |

### Simple arch diameter: 4-5/16"

| EzDome™ |       |       |       |       |
|---------|-------|-------|-------|-------|
| Width   | 30'   | 30H   | 35'   | 40'   |
| A (2')  | 7'9"  | 11'2" | 8'5"  | 9'0"  |
| B (4')  | 10'3" | 13'9" | 11'3" | 12'2" |
| С       | 14'9" | 18'3" | 17'3" | 19'8" |
| D       | 15'2" | 18'7" | 17'8" | 20'1" |

#### Double arch diameter: 30"

| XXP profile |       |        |       |       |
|-------------|-------|--------|-------|-------|
|             | 60'   | 70'    | 80'   | 90'   |
| A (2')      | 17'1" | 17'1"  | 17'1" | 17'1" |
| B (4')      | 20'3" | 20'3"  | 20'3" | 20'3" |
| С           | 32'9" | 34'5"  | 36'0" | 37'8" |
| D           | 35'3" | 36'11" | 38'6" | 40'2" |

### Double arch diameter: 33"

| 100 series |        |       |       |       |
|------------|--------|-------|-------|-------|
|            | 100'   | 125'  | 140'  | 160'  |
| A (2')     | 13'9"  | 13'9" | 13'9" | 13'8' |
| B (4')     | 17'6"  | 17'6" | 17'6" | 17'5" |
| С          | 46'11" | 50'0" | 51'8" | 53'1" |
| D          | 50'6"  | 54'7" | 56'2" | 57'7" |